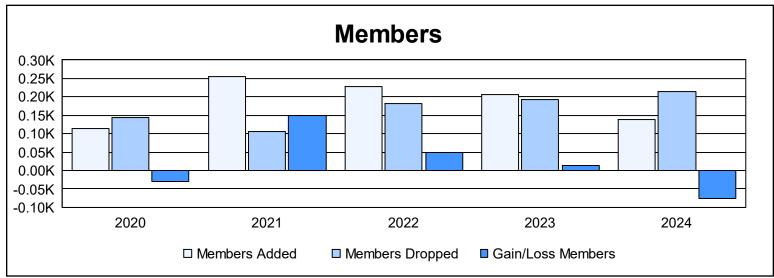

District 60 B As of June 2024 Cumulative

| Year      | New<br>Clubs | Dropped<br>Clubs | Gain/<br>Loss<br>Clubs | New<br>Members | Charter<br>Members | Reinstate<br>Members | Transfer<br>Members | Total<br>Member<br>Added | Total<br>Members<br>Dropped | Gain/<br>Loss<br>Members |
|-----------|--------------|------------------|------------------------|----------------|--------------------|----------------------|---------------------|--------------------------|-----------------------------|--------------------------|
| 2019-2020 | 0            | 0                | 0                      | 108            | 0                  | 4                    | 2                   | 114                      | 145                         | -31                      |
| 2020-2021 | 0            | 0                | 0                      | 250            | 0                  | 4                    | 1                   | 255                      | 106                         | 149                      |
| 2021-2022 | 1            | 3                | -2                     | 180            | 35                 | 9                    | 5                   | 229                      | 181                         | 48                       |
| 2022-2023 | 0            | 0                | 0                      | 148            | 2                  | 49                   | 6                   | 205                      | 192                         | 13                       |
| 2023-2024 | 0            | 0                | 0                      | 105            | 1                  | 20                   | 12                  | 138                      | 214                         | -76                      |
| Average   | 0            | 1                | 0                      | 158            | 8                  | 17                   | 5                   | 188                      | 168                         | 21                       |