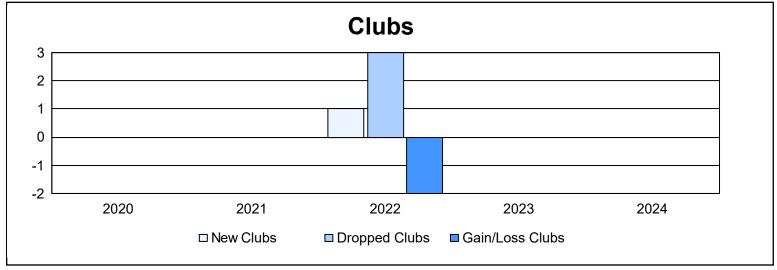

District 60 B As of June 2024 Cumulative

| Year      | New<br>Clubs | Dropped<br>Clubs | Gain/<br>Loss<br>Clubs | New<br>Members | Charter<br>Members | Reinstate<br>Members | Transfer<br>Members | Total<br>Member<br>Added | Total<br>Members<br>Dropped | Gain/<br>Loss<br>Members |
|-----------|--------------|------------------|------------------------|----------------|--------------------|----------------------|---------------------|--------------------------|-----------------------------|--------------------------|
| 2019-2020 | 0            | 0                | 0                      | 108            | 0                  | 4                    | 2                   | 114                      | 145                         | -31                      |
| 2020-2021 | 0            | 0                | 0                      | 250            | 0                  | 4                    | 1                   | 255                      | 106                         | 149                      |
| 2021-2022 | 1            | 3                | -2                     | 180            | 35                 | 9                    | 5                   | 229                      | 181                         | 48                       |
| 2022-2023 | 0            | 0                | 0                      | 148            | 2                  | 49                   | 6                   | 205                      | 192                         | 13                       |
| 2023-2024 | 0            | 0                | 0                      | 105            | 1                  | 20                   | 12                  | 138                      | 214                         | -76                      |
| Average   | 0            | 1                | 0                      | 158            | 8                  | 17                   | 5                   | 188                      | 168                         | 21                       |